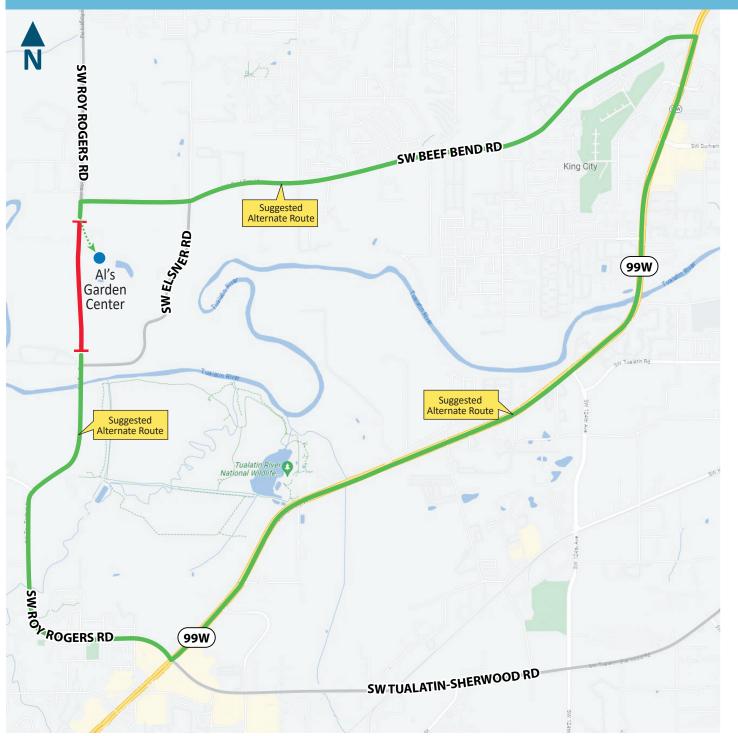

## Friday, Aug. 18 to Monday, Aug. 21

SW Roy Rogers Road, between SW Beef Bend Road and SW Scholls-Sherwood Road, will be closed starting at 7:00 pm on Friday, August 18 and will reopen at 5:00 am on Monday, August 21.

Construction may occur at all hours, day and night, to install the Willamette Water Supply pipeline from the east side to the west side of Roy Rogers Road. Please follow detour signs. Al's Garden Center will be open during normal business hours and can be accessed from the north on Roy Rogers Road (near Beef Bend Road).